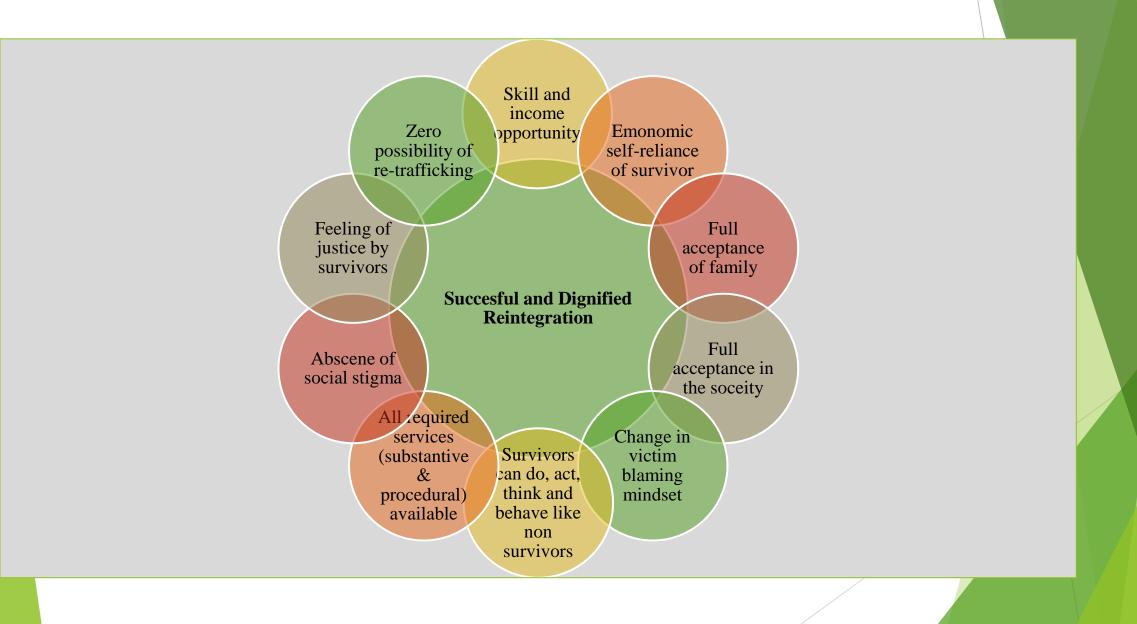

Kharel, A., Thapa, S., & Khatri, L. (2023). Understanding Human Trafficking Risk Factors in Nepal's Foreign Employment Sector. (Policy Brief). Retrieved from <a href="https://winrock.org/wp-content/uploads/2023/09/Topic-2-Policy-Brief.pdf">https://winrock.org/wp-content/uploads/2023/09/Topic-2-Policy-Brief.pdf</a>

Nepali, G., Yadav, R. K., & Sah, K. K. (2023). Legal and institutional barriers to accessing justice by human trafficking survivors in Nepal (Policy Brief). Retrieved from <a href="https://winrock.org/wp-content/uploads/2023/09/Topic-1-Policy-Brief.pdf">https://winrock.org/wp-content/uploads/2023/09/Topic-1-Policy-Brief.pdf</a>



Safal Khatri, M.A., M.Ed.
Technical Lead for Evaluation and Learning
Winrock International